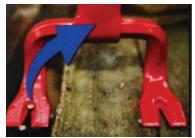

## **DAWN DeckWrecker**

The new Dawn Deck Wrecker is the unique tool designed for quick and easy deck removal and features the quality you have come to expect from DAWN.

## **Applications:**

This monster is designed for easy and quick removal of deck boards with minimum damage. Also removes nails and left behind screws with ease.

- All steel construction
- Unique, curved rocker design rolls on joist for easy board removal
- Removes Deck boards with less damage so they can be re-used
- Removes nails and screws
- Long handle for maximum leverage
- Foam handle grip for comfort
- Powder coat finish for corrosion resistance
- Weight = 4.0 kg
- Length 1120 mm
- Width 150 mm
- Height 120 mm