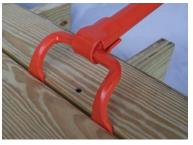

## **Applications:**

This monster is designed for easy and quick removal of deck boards with minimum damage. Also removes nails and left behind screws with ease.

- All steel construction
- Unique, curved rocker design rolls on joist for easy board removal
- Removes Deck boards with less damage so they can be re-used
- Removes nails and screws
- Long handle for maximum leverage
- Foam handle grip for comfort
- Powder coat finish for corrosion resistance
- Weight = 4.0 kg
- Length 1120 mm
- Width 150 mm
- Height 120 mm