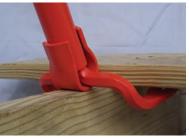

## **Applications:**

This monster is designed for easy and quick removal of deck boards with minimum damage. Also removes nails and left behind screws with ease.

- All steel construction
- Unique, curved rocker design rolls on joist for easy board removal
- Removes Deck boards with less damage so they can be re-used
- Removes nails and screws
- Long handle for maximum leverage
- Foam handle grip for comfort
- Powder coat finish for corrosion resistance
- Weight = 4.0 kg
- Length 1120 mm
- Width 150 mm
- Height 120 mm