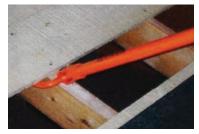

## **Applications:**

This monster is designed for easy and quick removal of deck boards with minimum damage. Also removes nails and left behind screws with ease.

- All steel construction
- Unique, curved rocker design rolls on joist for easy board removal
- Removes Deck boards with less damage so they can be re-used
- Removes nails and screws
- Long handle for maximum leverage
- Foam handle grip for comfort
- Powder coat finish for corrosion resistance
- Weight = 4.0 kg
- Length 1120 mm
- Width 150 mm
- Height 120 mm