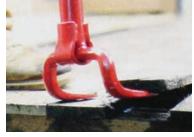

## **Applications:**

This monster is designed for easy and quick removal of deck boards with minimum damage. Also removes nails and left behind screws with ease.

- All steel construction
- Unique, curved rocker design rolls on joist for easy board removal
- Removes Deck boards with less damage so they can be re-used
- Removes nails and screws
- Long handle for maximum leverage
- Foam handle grip for comfort
- Powder coat finish for corrosion resistance
- Weight = 4.0 kg
- Length 1120 mm
- Width 150 mm
- Height 120 mm